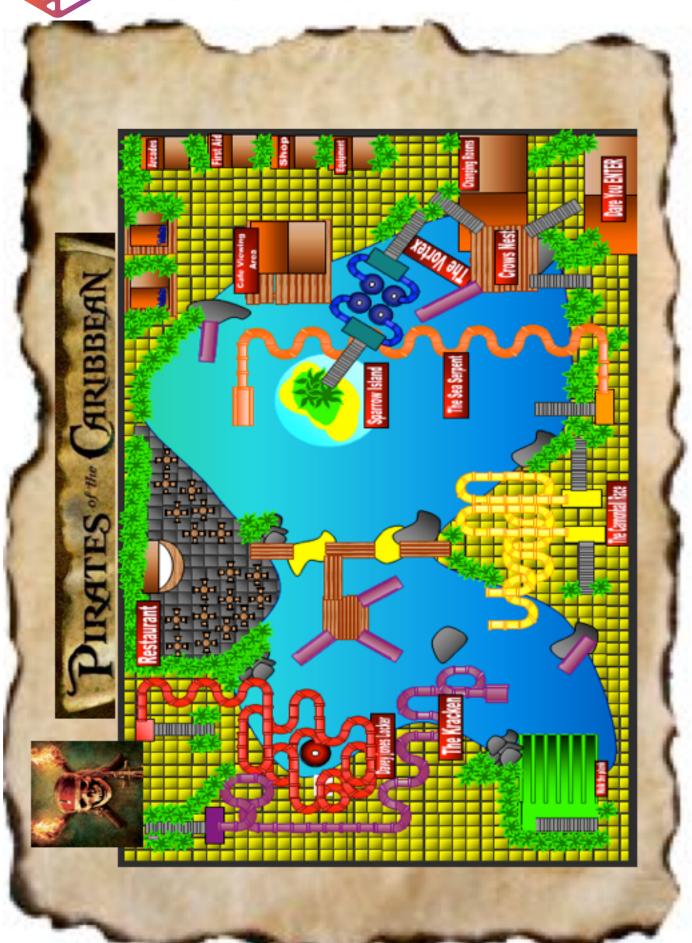

## DESIGN TASK

The New Water adventure theme park MUST have a theme and the rides must be based around that theme, Camelot was based around a medieval theme, American adventure is based around the wild west etc. Maybe "pirates of the Caribbean". The Company has provided a map of where the water park is to be based inside and it's up to you if you wish to use the features to your advantage or you can work around them. The company may also wish you to model your idea in 3D CAD.