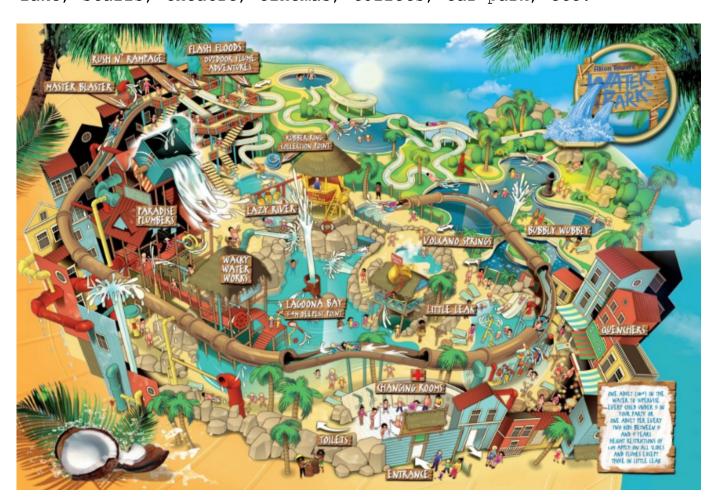

## CONTEXT

Your design company and engineers have been commissioned by the 'Tussards Group' to design a new type of water theme park to rival Alton Towers version. The style and theme of this new water park is entirely up to you and your designers. The park must include up to date slides and water features for the younger generation and more sedate rides for the older generation and young children. The water park must include all the usual features such as, café's, restaurants, shops, arcades, boating lake, stalls, theatre, cinemas, toilets, car park, etc.

## DESIGN TASK

The New Water adventure theme park MUST have a theme and the rides must be based around that theme, Camelot was based around a medieval theme, American adventure is based around the wild west etc. Maybe "pirates of the Caribbean". The Company has provided a map of where the water park is to be based inside and it's up to you if you wish to use the features to your advantage or you can work around them. The company may also wish you to model your idea in 3D CAD.