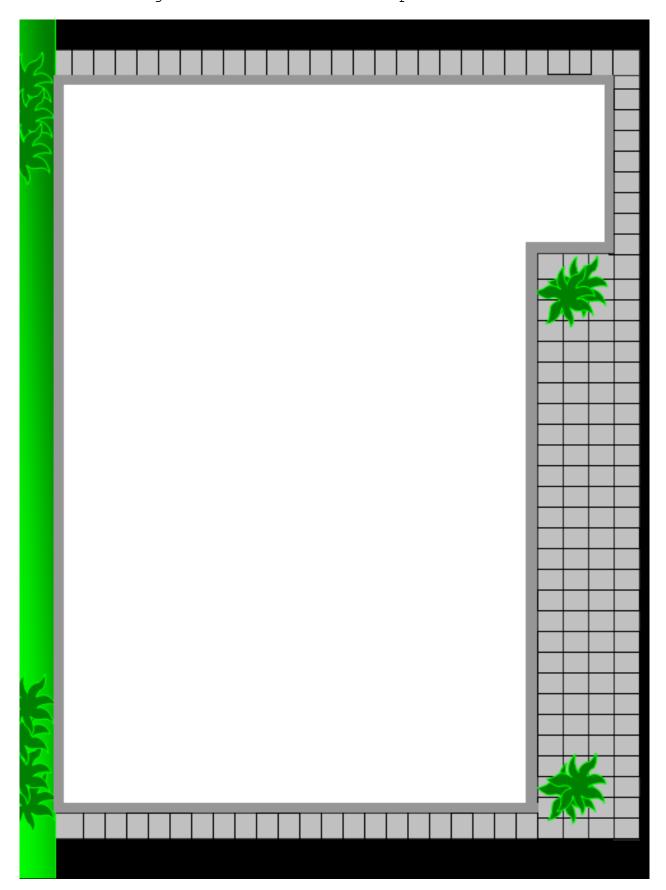

## Water Park

The waterpark is to be based inside the building shown below. Design two different waterparks.

The waterpark is to be based inside the building shown below. Design two different waterparks.